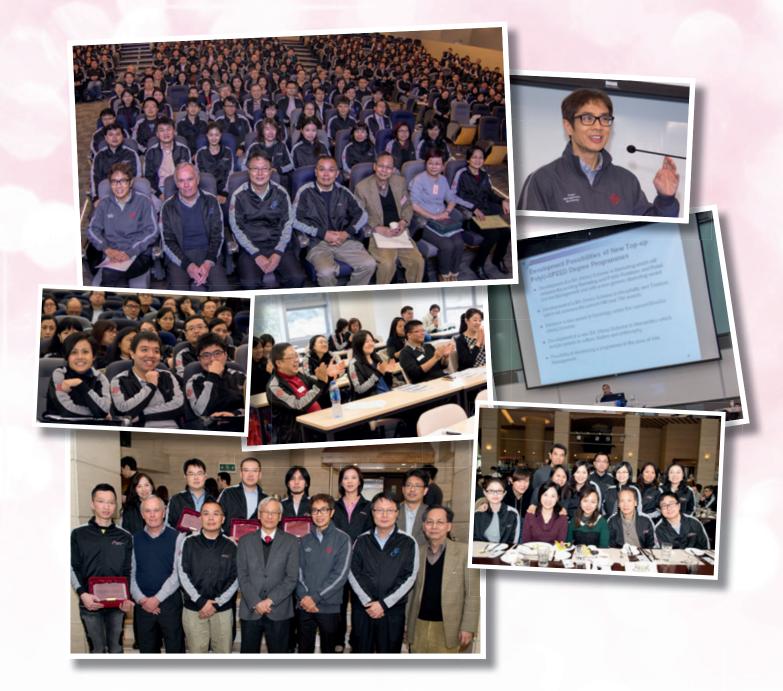

## **CPCE Senior Management Retreat and All Staff Retreat**

The CPCE Senior Management Retreat was held on 16 and 17 December 2013 with the objectives of mapping the future goals and directions of CPCE and its educational units, SPEED and HKCC. During the two-day event, senior management had fruitful discussions on various issues relating to quality assurance and the portfolio of academic programmes, staffing, research and scholarly activities, campus facilities and other initiatives to enhance students' learning experience.

CPCE academic and non-academic staff members were also invited to share their views on the above issues during the All Staff Retreat, held on 8 January 2014. With the participation of more than 350 staff members, the event resulted in the expression of valuable opinions and suggestions which contribute to the cultivation of a good institutional culture and improved practices.