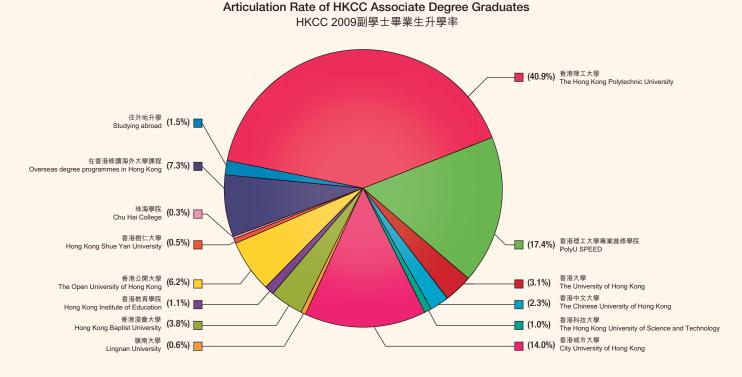

## Over 80% of HKCC Associate Degree Graduates Articulate into Bachelor's Degree Studies

Of the 2,055 Hong Kong Community College (HKCC) Associate Degree students who graduated in 2009, 1,845 responded to a graduate survey conducted by HKCC last October, which represents a response rate of 90%. The findings show that 1,530 respondents are currently studying bachelor's degree programmes, which represents an articulation rate of 82.9%. Among those 1,530 respondents, 35% are enrolled in government-funded programmes of local universities, with most of the other graduates articulating to self-financed degrees offered by local universities.

Among the ones pursuing further studies, nearly 41% have taken up degree programmes offered by PolyU. Besides, 19% are studying either degree programmes offered by the School of Professional Education and Executive Development (SPEED) or overseas university degree programmes offered through SPEED. Dr. Simon Leung, Director of HKCC, remarked, "We are gratified to see that nearly 60% of our graduates are pursuing degree programmes offered by PolyU and PolyUaffiliated SPEED. The phenomenon is living proof of our students' strong attachment to the PolyU family, and of our efforts in providing a seamless study path for our students to acquire higher qualifications."

## 逾八成香港專上學院副學士畢 業生升讀學位課程

在2009年,香港專上學院(HKCC)共有 2,055名副學士畢業生。去年十月的HKCC 畢業生調查成功訪問了1,845名,回覆率達 90%。結果顯示,共有1,530名升讀學士學 位課程,升學率高達82.9%,其中有35%入 讀本地大學的政府資助學位課程,其餘大部 份升讀本地大學開辦的自資學位課程。

在繼續升學的同學當中,近41%現於理大本 部各學系修讀學士學位課程,約19%則修讀 與理大轄下專業進修學院及其在本港開辦的 海外學士學位課程。香港專上學院院長梁德 榮博士表示:「我很高興看見近六成繼續升 學的畢業生升讀理大或理大轄下專業進修學 院的學士學位課程。這不但顯示了同學對理 大的深厚情感,更肯定了我們為同學提供的 『無縫銜接式』進修途徑以考取更高學歷的 成效。」